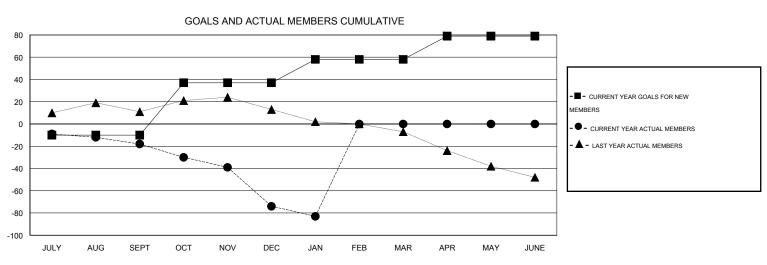

## GMT: John Muller LOCATION AUSTRALIA GMT CA 7

| Clubs                 |                  |           |                  |                  | Members               |                    |                                     |                    |                  |  |
|-----------------------|------------------|-----------|------------------|------------------|-----------------------|--------------------|-------------------------------------|--------------------|------------------|--|
| RESULTS FOR 2014-2015 |                  |           |                  |                  | RESULTS FOR 2014-2015 |                    |                                     |                    |                  |  |
| QUARTER               | NEW CLUB<br>GOAL | NEW CLUBS | DROPPED<br>CLUBS | NET<br>GAIN/LOSS | QUARTER               | NEW MEMBER<br>GOAL | CHARTER AND<br>NEW MEMBERS<br>ADDED | DROPPED<br>MEMBERS | NET<br>GAIN/LOSS |  |
| JULY/AUG/SEPT         | 0                | 0         | 1                | -1               | JULY/AUG/SEPT         | -10                | 36                                  | 54                 | -18              |  |
| OCT/NOV/DEC           | 2                | 0         | 0                |                  | OCT/NOV/DEC           | 47                 | 24                                  | 80                 | -56              |  |
| JAN/FEB/MAR           | 0                | 0         | 0                | 0                | JAN/FEB/MAR           | 21                 | 2                                   | 11                 | -9               |  |
| APR/MAY/JUNE          | 1                | 0         | 0                | 0                | APR/MAY/JUNE          | 21                 | 0                                   | 0                  | 0                |  |