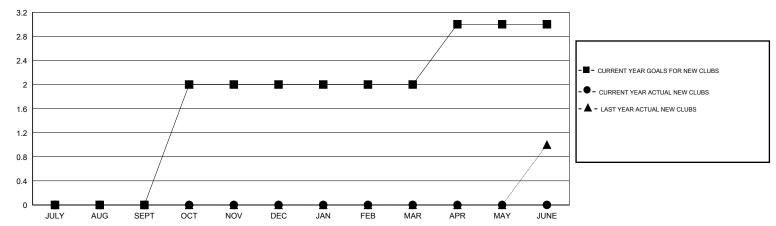

## GMT: John Muller LOCATION AUSTRALIA GMT CA 7

| Clubs                 |                  |           |                  |                  | Members               |                    |                                     |                    |                  |  |
|-----------------------|------------------|-----------|------------------|------------------|-----------------------|--------------------|-------------------------------------|--------------------|------------------|--|
| RESULTS FOR 2014-2015 |                  |           |                  |                  | RESULTS FOR 2014-2015 |                    |                                     |                    |                  |  |
| QUARTER               | NEW CLUB<br>GOAL | NEW CLUBS | DROPPED<br>CLUBS | NET<br>GAIN/LOSS | QUARTER               | NEW MEMBER<br>GOAL | CHARTER AND<br>NEW MEMBERS<br>ADDED | DROPPED<br>MEMBERS | NET<br>GAIN/LOSS |  |
| JULY/AUG/SEPT         | 0                | 0         | 1                | -1               | JULY/AUG/SEPT         | -10                | 36                                  | 54                 | -18              |  |
| OCT/NOV/DEC           | 2                | 0         | 0                |                  | OCT/NOV/DEC           | 47                 | 24                                  | 80                 | -56              |  |
| JAN/FEB/MAR           | 0                | 0         | 0                | 0                | JAN/FEB/MAR           | 21                 | 2                                   | 11                 | -9               |  |
| APR/MAY/JUNE          | 1                | 0         | 0                | 0                | APR/MAY/JUNE          | 21                 | 0                                   | 0                  | 0                |  |

## GOALS AND ACTUAL NEW CLUBS CUMULATIVE

| DROPPED CLUBS: 1 |     | 34 CLUBS OF 64 ADDED 1 OR MORE<br>NEW MEMBERS | GENDER DISTRIBUTION  MALE 869 (65.63%) |              |     |
|------------------|-----|-----------------------------------------------|----------------------------------------|--------------|-----|
| DROPPED MEMBERS  |     |                                               | FEMALE                                 | 455 (34.37%) |     |
| DECEASED         | 6   | CHCK HERE FOR HEALTH                          |                                        |              | 236 |
| CLUB CANCELLED 3 |     | CLICK HERE FOR HEALTH ASSESSMENT DATA         | FAMILY UNIT MEMBERS                    |              |     |
| OTHER            | 136 |                                               | HEAD OF HOUSEHOLD                      |              | 116 |
| TOTAL            | 145 |                                               | NON-HEAD OF HOUSEHOLD                  |              |     |